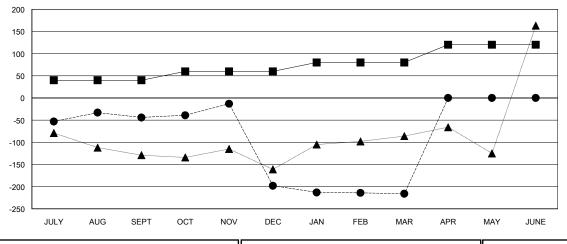

## GOALS AND ACTUAL MEMBERS CUMULATIVE

| DROPPED CLUBS: 6 |     |
|------------------|-----|
| DROPPED MEMBERS  |     |
| DECEASED         | 6   |
| CLUB CANCELLED   | 129 |
| OTHER            | 270 |
| TOTAL            | 405 |

| Members               |                           |                         |                                              |  |  |  |  |
|-----------------------|---------------------------|-------------------------|----------------------------------------------|--|--|--|--|
| RESULTS FOR 2018-2019 |                           |                         |                                              |  |  |  |  |
| QUARTER               | MEMBER GROWTH NET<br>GOAL | MEMBER GROWTH<br>ACTUAL | DROPPED MEMBERS ACTUAL (including transfers) |  |  |  |  |
| JULY/AUG/SEPT         | 40                        | 98                      | 103                                          |  |  |  |  |
| OCT/NOV/DEC           | 20                        | 107                     | 242                                          |  |  |  |  |
| JAN/FEB/MAR           | 20                        | 68                      | 62                                           |  |  |  |  |
| APR/MAY/JUNE          | 40                        | 0                       | 0                                            |  |  |  |  |
|                       |                           |                         |                                              |  |  |  |  |